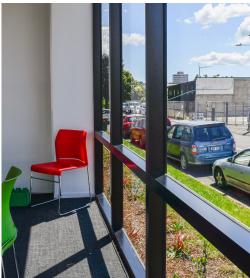

## **Commercial Suite Features**

The StarkeCommercial range is designed with high seismic capacity and includes centre, flush and 2-sided structural glazed frames, featuring unique fully sealed end dams to ensure high performance water management.

Strength is built into each element of our product for long lasting durability and safety and with the flat face frame design, sight lines are consistent and clean.

- 106mm centre and flush glaze
- 106mm structural glaze
- 138mm flush and structural glaze
- 159mm flush and structural glaze