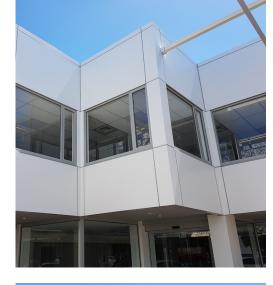

## **Commercial Suite Features**

The StarkeCommercial range is designed with high seismic capacity and includes centre, flush and 2-sided structural glazed frames, featuring unique fully sealed end dams to ensure high performance water management.

Strength is built into each element of our product for long lasting durability and safety and with the flat face frame design, sight lines are consistent and clean.

- 106mm centre and flush glaze
- 106mm structural glaze
- 138mm flush and structural glaze
- 159mm flush and structural glaze