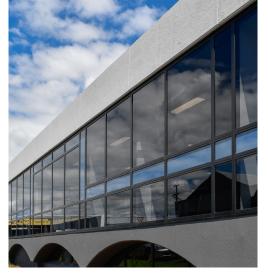

## **Commercial Suite Features**

The StarkeCommercial range is designed with high seismic capacity and includes centre, flush and 2-sided structural glazed frames, featuring unique fully sealed end dams to ensure high performance water management.

Strength is built into each element of our product for long lasting durability and safety and with the flat face frame design, sight lines are consistent and clean.

- 106mm centre and flush glaze
- 106mm structural glaze
- 138mm flush and structural glaze
- 159mm flush and structural glaze