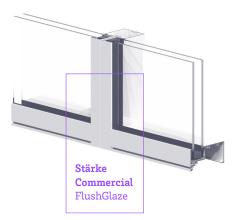

## **Commercial Suite Features**

The StarkeCommercial range is designed with high seismic capacity and includes centre, flush and 2-sided structural glazed frames, featuring unique fully sealed end dams to ensure high performance water management.

Strength is built into each element of our product for long lasting durability and safety and with the flat face frame design, sight lines are consistent and clean.

- 106mm centre and flush glaze
- 106mm structural glaze
- 138mm flush and structural glaze
- 159mm flush and structural glaze