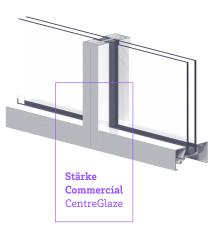

## **Commercial Suite Features**

The StarkeCommercial range is designed with high seismic capacity and includes centre, flush and 2-sided structural glazed frames, featuring unique fully sealed end dams to ensure high performance water management.

Strength is built into each element of our product for long lasting durability and safety and with the flat face frame design, sight lines are consistent and clean.

- 106mm centre and flush glaze
- 106mm structural glaze
- 138mm flush and structural glaze
- 159mm flush and structural glaze