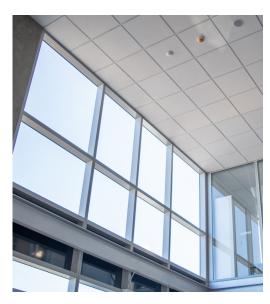

## **Commercial Suite Features**

The StarkeCommercial range is designed with high seismic capacity and includes centre, flush and 2-sided structural glazed frames, featuring unique fully sealed end dams to ensure high performance water management.

Strength is built into each element of our product for long lasting durability and safety and with the flat face frame design, sight lines are consistent and clean.

- 106mm centre and flush glaze
- 106mm structural glaze
- 138mm flush and structural glaze
- 159mm flush and structural glaze