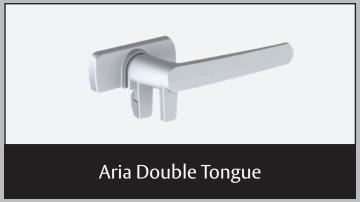

## Aria Window Fastener with Helix Seal™

The low profile design is suited to bypass situations, where a sliding door would pass in front of a window.

The double tongue fastener allows controlled ventilation especially in windy conditions.