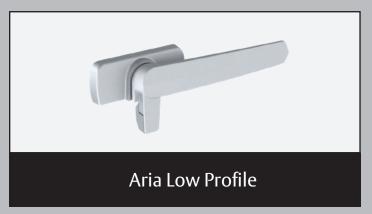

## Aria Window Fastener with Helix Seal™

The low profile design is suited to bypass situations, where a sliding door would pass in front of a window.

The double tongue fastener allows controlled ventilation especially in windy conditions.