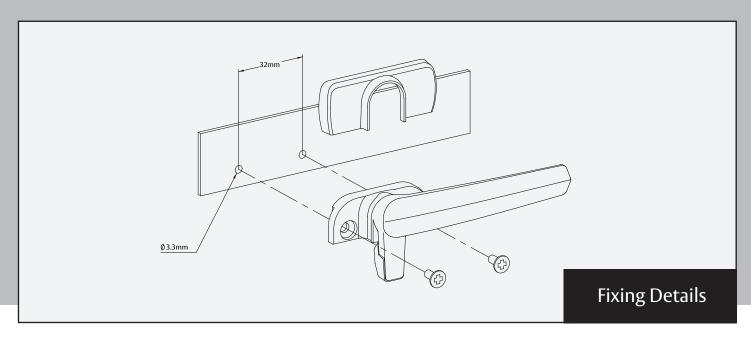

#### **Features**

- Helix Seal™ patented 90° cam action
- Enhanced seal compression without the need of a flap or wedge
- Tongue shield with chamfered edge to protect the window frame
- High quality pressure die-cast components with colour matched tongue shield
- Face fixing
- Concealed fixing
- Quality friction joint providing tested and proven durability