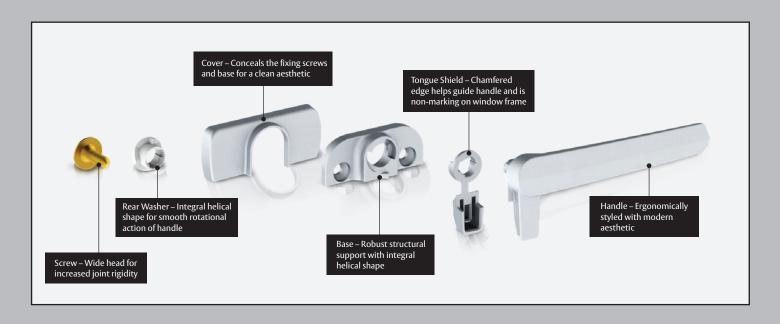

### **ASSA ABLOY**

The global leader in door opening solutions

The Aria Window Fastener incorporates the patented Helix Seal™ cam action for ease of operation. The integrated tongue shield protects the window frame against marking when opening and closing, while providing enhanced window seal compression on closing.

#### **Features**

- Helix Seal™ patented 90° cam action
- Enhanced seal compression without the need of a flap or wedge
- Tongue shield with chamfered edge to protect the window frame
- High quality pressure die-cast components with colour matched tongue shield
- Face fixing
- Concealed fixing
- Quality friction joint providing tested and proven durability