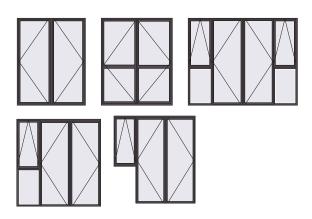

## Hinged Doors & French Doors

Hinged and French doors are ideal for easy access in and out of your home. The designer, flat faced, square look of the Stärke Profiles give your doors a real panache and will have your guests appreciating your taste. For extra security and peace of mind you can add in multiple locking. French Doors give you an option for a larger opening with both panels hinging out.

## **Key Features**

- Spigotted Mullion, transom & panel joints eliminate penetrations and visible fixings in all door panels.
- · Square flat faced frame for a modern designer look

## Configurations



## French Doors