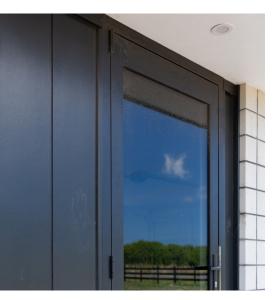

## **Key Features**

- Spigotted Mullion, transom & panel joints eliminate penetrations and visible fixings in all door panels.
- · Square flat faced frame for a modern designer look