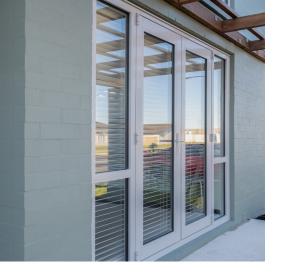

## Hinged Doors & French Doors

Hinged and French doors are ideal for easy access in and out of your home. The designer, flat faced, square look of the Stärke Profiles give your doors a real panache and will have your guests appreciating your taste. For extra security and peace of mind you can add in multiple locking. French Doors give you an option for a larger opening with both panels hinging out.

## French Doors