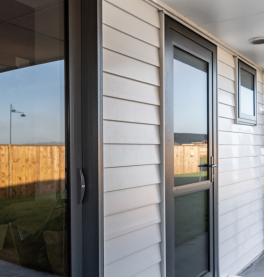

## Hinged Doors & French Doors

Hinged and French doors are ideal for easy access in and out of your home. The designer, flat faced, square look of the Stärke Profiles give your doors a real panache and will have your guests appreciating your taste. For extra security and peace of mind you can add in multiple locking. French Doors give you an option for a larger opening with both panels hinging out.