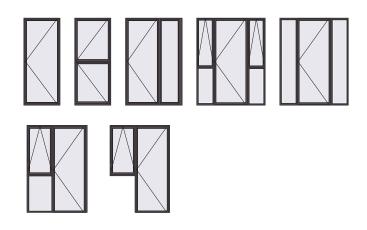

## Hinged Doors & French Doors

Hinged and French doors are ideal for easy access in and out of your home. The designer, flat faced, square look of the Stärke Profiles give your doors a real panache and will have your guests appreciating your taste. For extra security and peace of mind you can add in multiple locking. French Doors give you an option for a larger opening with both panels hinging out.

## **Key Features**

- Spigotted Mullion, transom & panel joints eliminate penetrations and visible fixings in all door panels.
- · Square flat faced frame for a modern designer look

## Configurations



## French Doors