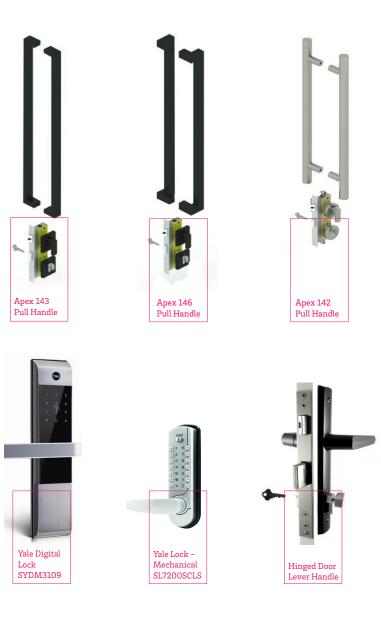

## Entry Door Hardware

- Apex 143 & Apex 146 available in Brushed Nickel\* or Powdercoat finish.
- Apex 142 only available in Brushed Nickel\* finish.
- All Apex handles are available in 450mm or 600mm lengths
- Optional bluetooth module for the Yale Digital lock

\*Note: Brushed Nickel finish has a 6 month warranty