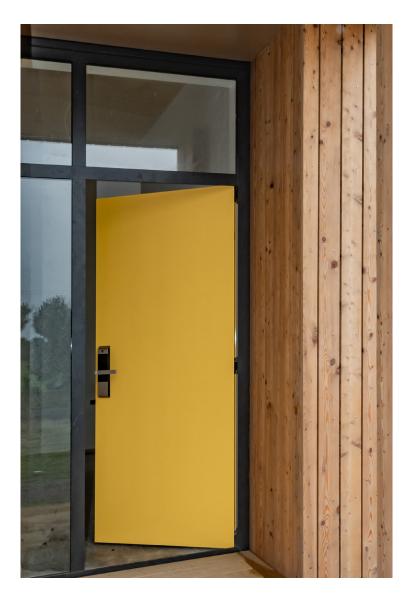

## Entry Doors Specialty Colours

All entrance doors are available in the standard powdercoat colours and in the eight specialty botanic bounty colours shown on this page. Prices vary between ranges.

Note: The colours represented on this colour chart are indications only. Due to limitations of the printing process, these swatches may not represent the true colour. Where colour is critical, please contact us for powdercoated samples.