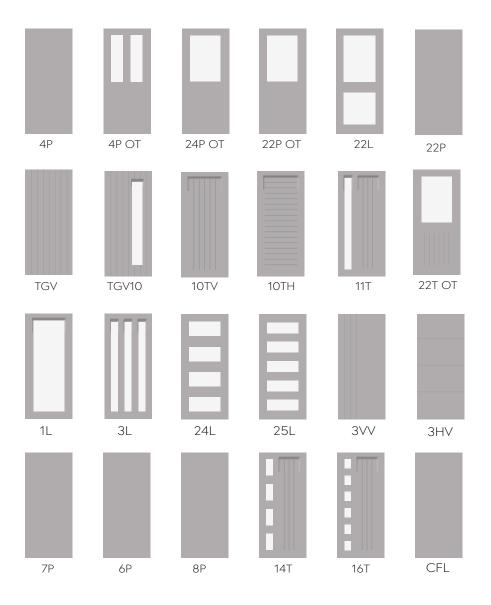

## Aluminium Entry Door Range

We have a range of stylish entrance door designs\* to suit any style of home. Aluminium doors are extremely durable and suitable in situations exposed to the weather.

Your door will be powdercoated to the colour of your choice.

\*Other panel styles are available if required