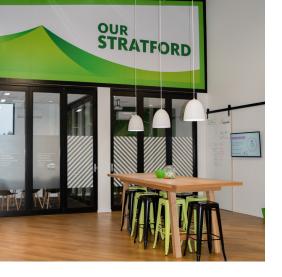

## Bifold Windows & Doors

Bi-folds are the perfect solution to maximise your opening with door panels folding and sliding to one or both ends creating a large panoramic opening. Bifold windows are often used in a kitchen area to connect the preparation area to the outdoor area - a perfect option for those that enjoy entertaining friends and family.