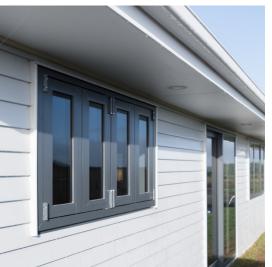

## Bifold Windows & Doors

Bi-folds are the perfect solution to maximise your opening with door panels folding and sliding to one or both ends creating a large panoramic opening. Bifold windows are often used in a kitchen area to connect the preparation area to the outdoor area - a perfect option for those that enjoy entertaining friends and family.

The Stärke bifold is strong and durable, engineered for high panel weights.

## **Key Features**

- · Large opening, great for outdoor or high traffic areas
- · Engineered & tested for high panel weights
- · Strong & durable mechanism

## Configurations

Bifold Windows



Bifold Doors