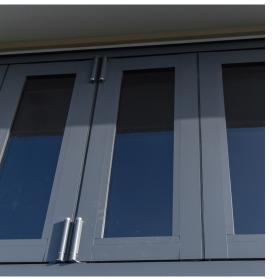

The Stärke bifold is strong and durable, engineered for high panel weights.

## **Key Features**

- · Large opening, great for outdoor or high traffic areas
- · Engineered & tested for high panel weights
- · Strong & durable mechanism