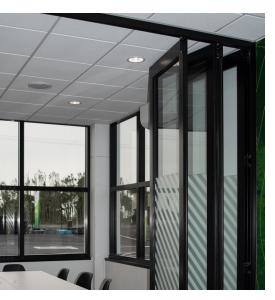

## Bifold Windows & Doors

Bi-folds are the perfect solution to maximise your opening with door panels folding and sliding to one or both ends creating a large panoramic opening. Bifold windows are often used in a kitchen area to connect the preparation area to the outdoor area - a perfect option for those that enjoy entertaining friends and family.

## Configurations

Bifold Windows

Bifold Doors